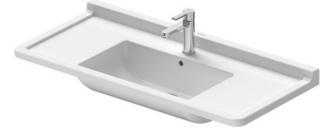

| Brand :                          | DURAVIT, Germany      |
|----------------------------------|-----------------------|
| Name :                           | Starck 3 Washbasin    |
| Item Code :                      | 030410.00001          |
| Designer :                       | Philippe Starck       |
| Color / Finish:                  | White Alpin           |
| Dimensions :                     | Overall (LxWxH in cm) |
|                                  | 105 x 48.5cm          |
| Product info:                    |                       |
| • With overflow                  | I                     |
| With tap platf                   | orm                   |
| <ul> <li>Underneath g</li> </ul> | lazed                 |
| •                                |                       |
| Add-on                           |                       |