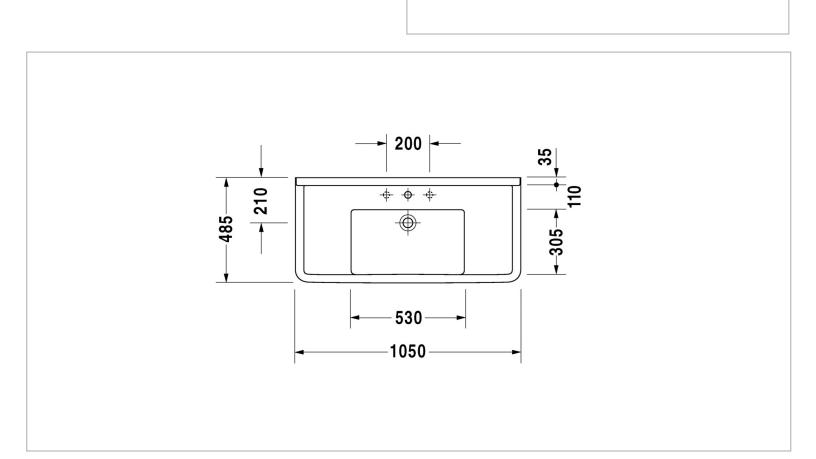

| Brand :                          | DURAVIT, Germany      |
|----------------------------------|-----------------------|
| Name :                           | Starck 3 Washbasin    |
| Item Code :                      | 030410.00001          |
| Designer :                       | Philippe Starck       |
| Color / Finish:                  | White Alpin           |
| Dimensions :                     | Overall (LxWxH in cm) |
|                                  | 105 x 48.5cm          |
| Product info:                    |                       |
| • With overflow                  | I                     |
| With tap platf                   | orm                   |
| <ul> <li>Underneath g</li> </ul> | lazed                 |
| •                                |                       |
| Add-on                           |                       |