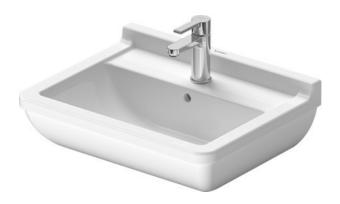

DURAVIT, Germany Brand:

Name: Starck 3 Washbasin

Item Code: 030060.0000 Philippe Starck Designer:

Color / Finish: White Alpin

Overall (LxWxH in cm) Dimensions:

60 x 45cm

## Product info:

- With overflow
- With tap platform
- Underneath glazed