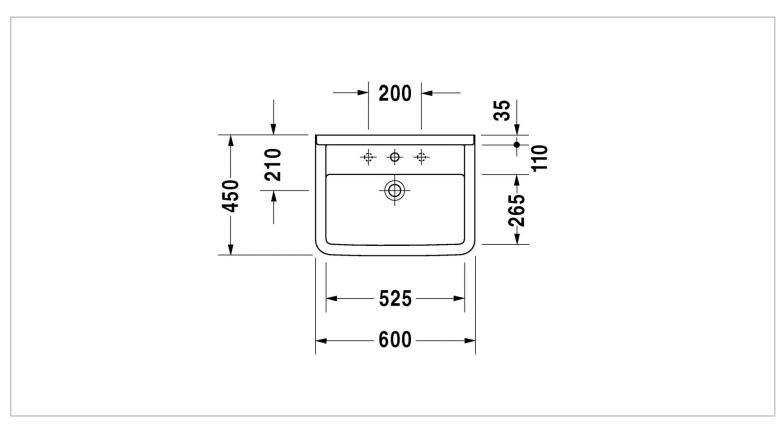

DURAVIT, Germany Brand:

Name: Starck 3 Washbasin

Item Code: 030060.0000 Philippe Starck Designer:

Color / Finish: White Alpin

Overall (LxWxH in cm) Dimensions:

60 x 45cm