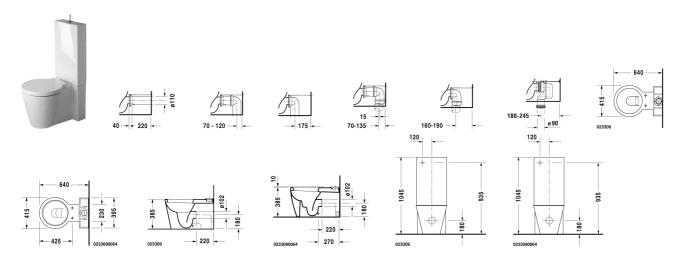

## Starck 1 Toilet close-coupled # 0233090064

|                                                                                                                                                                                                                                 | Dimension            | Weight                           | Order number     |
|---------------------------------------------------------------------------------------------------------------------------------------------------------------------------------------------------------------------------------|----------------------|----------------------------------|------------------|
| (without cistern), washdown model, Outlet for Vario conn<br>set, for horizontal and vertical outlet, length adjustable fi<br>- 190 mm, and vario connecting bend, vertical outlet fror<br>245 mm, fixings included, UWL class 1 | rom 70               |                                  |                  |
| Colors                                                                                                                                                                                                                          |                      |                                  |                  |
| 00 White Alpin                                                                                                                                                                                                                  |                      |                                  |                  |
| Variant                                                                                                                                                                                                                         |                      |                                  |                  |
| € 4,5 l                                                                                                                                                                                                                         | 415 x 640 mm         | 36.900 kilogram                  | 0233090064       |
|                                                                                                                                                                                                                                 |                      |                                  |                  |
| Accessory                                                                                                                                                                                                                       |                      |                                  |                  |
| Accessory<br>Vario connecting bend for vertical outlet                                                                                                                                                                          | Ø 100 mm             | 0.700 kilogram                   | 899025           |
|                                                                                                                                                                                                                                 | Ø 100 mm<br>Ø 110 mm | 0.700 kilogram<br>1.500 kilogram | 899025<br>001422 |
| Vario connecting bend for vertical outlet                                                                                                                                                                                       |                      |                                  |                  |
| Vario connecting bend for vertical outlet<br>Vario connector set incl. excenter                                                                                                                                                 | Ø 110 mm             |                                  |                  |

All drawings contain the necessary measurements which are subject to standard tolerances. They are stated in mm and are non-binding. Exact measurements, in particular for customised installation scenarios, can only be taken from the finished piece.