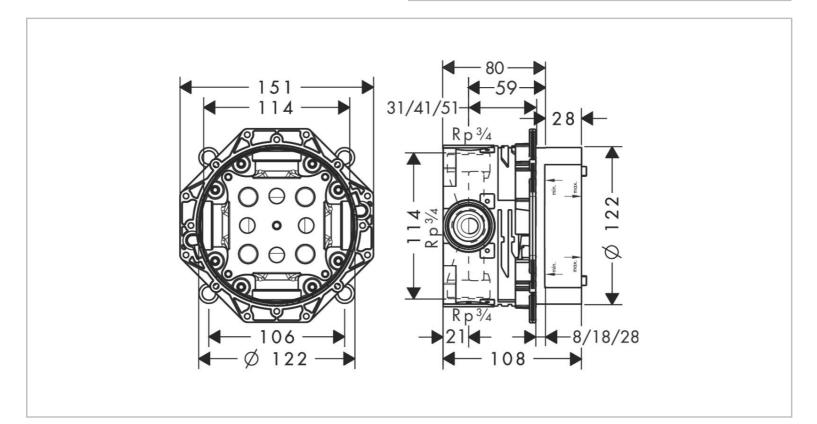

Product info

**Dimensions**:

- Suitable for all shower, bath tub and thermostat finish sets for concealed installation
- Connection thread ¾
- Rotationally-symmetric installation
- Sound-decoupled installation