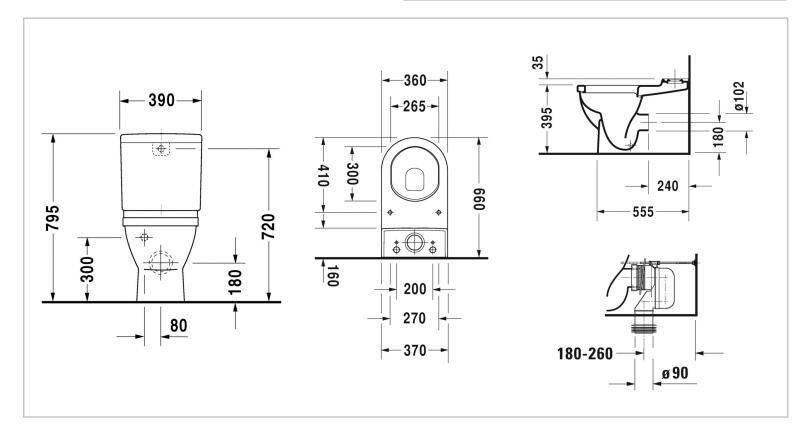

|   | N<br>It                    |
|---|----------------------------|
|   |                            |
| 0 | Р<br>•<br>•<br>•<br>•<br>• |
|   | •                          |

| Brand :                         | DURAVIT, Germany                                                               |
|---------------------------------|--------------------------------------------------------------------------------|
| Name :<br>Item Code :           | Starck 3 Toilet Close-coupled<br>012809.0064 – toilet<br>092010.0005 – cistern |
| Designer :                      | Philippe Starck                                                                |
| Color / Finish:<br>Dimensions : | White Alpin<br>Overall (LxWxH in cm)<br>36 x 66 x 79.5cm                       |
|                                 |                                                                                |